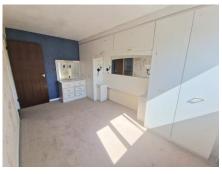

MASTER BEDROOM 14' 0" x 8' 2" (4.26m x 2.49m)

**ENSUITE SHOWER ROOM / DRESSING** 11' 7" x 8' 0" (3.53m x 2.44m)

**BEDROOM TWO** 14' 0" x 8' 2" (4.26m x 2.49m)

**BEDROOM THREE** 10' 2" x 8' 5" (3.10m x 2.56m)