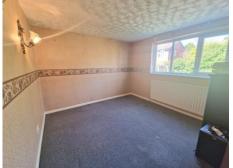

MASTER BEDROOM 14' 0" x 8' 2" (4.26m x 2.49m)

**ENSUITE SHOWER ROOM / DRESSING** 11' 7" x 8' 0" (3.53m x 2.44m)

**BEDROOM TWO** 14' 0" x 8' 2" (4.26m x 2.49m)

**BEDROOM THREE** 10' 2" x 8' 5" (3.10m x 2.56m)