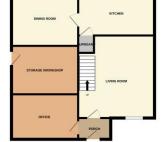

## Asking Price of Offers Over £325,000

LIVING ROOM 15' 9" x 14' 7" (4.80m x 4.44m)

**KITCHEN BREAKFAST ROOM** 14' 6" x 8' 4" (4.42m x 2.54m)

**DINING ROOM** 11' 8" x 10' 5" (3.55m x 3.17m)

OFFICE 12' 7" x 8' 6" (3.83m x 2.59m)

MASTER BEDROOM 14' 0" x 8' 2" (4.26m x 2.49m)

**ENSUITE SHOWER ROOM / DRESSING** 11' 7" x 8' 0" (3.53m x 2.44m)

**BEDROOM TWO** 14' 0" x 8' 2" (4.26m x 2.49m)

**BEDROOM THREE** 10' 2" x 8' 5" (3.10m x 2.56m)

BATHROOM 6' 9" x 5' 10" (2.06m x 1.78m)

OUTSIDE

Thomas Lardner Estate Agents, which is a trading name of Stockport Reside e that: (1) all measurements are approximate and any plans provided are not to scale; (2, use particulars are set out as a general outline out