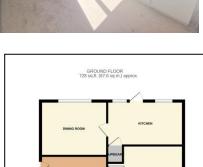

## Asking Price of Offers Over £325,000

LIVING ROOM 15' 9" x 14' 7" (4.80m x 4.44m)

**KITCHEN BREAKFAST ROOM** 14' 6" x 8' 4" (4.42m x 2.54m)

**DINING ROOM** 11' 8" x 10' 5" (3.55m x 3.17m)

OFFICE 12' 7" x 8' 6" (3.83m x 2.59m)

MASTER BEDROOM 14' 0" x 8' 2" (4.26m x 2.49m)

**ENSUITE SHOWER ROOM / DRESSING** 11' 7" x 8' 0" (3.53m x 2.44m)

**BEDROOM TWO** 14' 0" x 8' 2" (4.26m x 2.49m)

**BEDROOM THREE** 10' 2" x 8' 5" (3.10m x 2.56m)

BATHROOM 6' 9" x 5' 10" (2.06m x 1.78m)

OUTSIDE

Thomas Lardner Estate Agents, which is a trading name of Stockport Reside e that: (1) all measurements are approximate and any plans provided are not to scale; (2, use particulars are set out as a general outline out