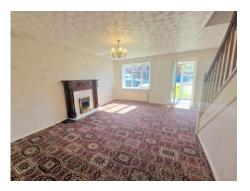

## Asking Price of Offers Over £325,000

LIVING ROOM 15' 9" x 14' 7" (4.80m x 4.44m)

**KITCHEN BREAKFAST ROOM** 14' 6" x 8' 4" (4.42m x 2.54m)

**DINING ROOM** 11' 8" x 10' 5" (3.55m x 3.17m)

OFFICE 12' 7" x 8' 6" (3.83m x 2.59m)