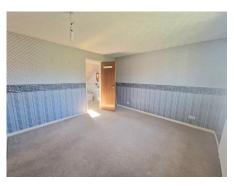

MASTER BEDROOM 14' 0" x 8' 2" (4.26m x 2.49m)

**ENSUITE SHOWER ROOM / DRESSING** 11' 7" x 8' 0" (3.53m x 2.44m)

**BEDROOM TWO** 14' 0" x 8' 2" (4.26m x 2.49m)

**BEDROOM THREE** 10' 2" x 8' 5" (3.10m x 2.56m)