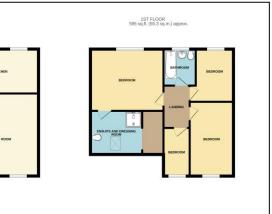

## Asking Price of Offers Over £325,000

LIVING ROOM 15' 9" x 14' 7" (4.80m x 4.44m)

**KITCHEN BREAKFAST ROOM** 14' 6" x 8' 4" (4.42m x 2.54m)

**DINING ROOM** 11' 8" x 10' 5" (3.55m x 3.17m)

OFFICE 12' 7" x 8' 6" (3.83m x 2.59m)

MASTER BEDROOM 14' 0" x 8' 2" (4.26m x 2.49m)

**ENSUITE SHOWER ROOM / DRESSING** 11' 7" x 8' 0" (3.53m x 2.44m)

**BEDROOM TWO** 14' 0" x 8' 2" (4.26m x 2.49m)

**BEDROOM THREE** 10' 2" x 8' 5" (3.10m x 2.56m)

BATHROOM 6' 9" x 5' 10" (2.06m x 1.78m)

OUTSIDE

Thomas Lardner Estate Agents, which is a trading name of Stockport Reside e that: (1) all measurements are approximate and any plans provided are not to scale; (2, use particulars are set out as a general outline out