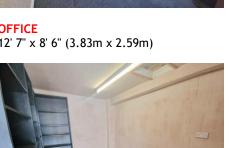

## Asking Price of Offers Over £325,000

LIVING ROOM 15' 9" x 14' 7" (4.80m x 4.44m)

**KITCHEN BREAKFAST ROOM** 14' 6" x 8' 4" (4.42m x 2.54m)

**DINING ROOM** 11' 8" x 10' 5" (3.55m x 3.17m)

OFFICE 12' 7" x 8' 6" (3.83m x 2.59m)