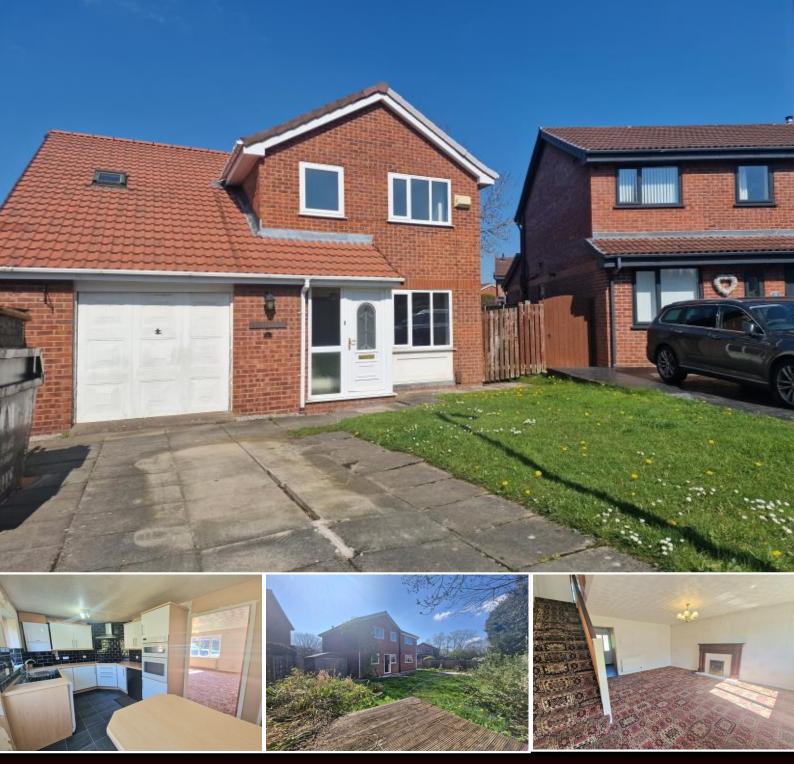

## Wheatfield Close, Romiley. SK6 1EW

This superbly spacious and flexible 4 bedroom detached home has been sympathetically extended to provide spacious accommodation. Located on a sought after cul-de-sac close to Bredbury Railway Station the property features: Entrance porch, ground floor Office, lounge, modern fitted breakfast kitchen dining room and workshop / utility room, 4 bedrooms (master with ensuite and dressing room) and modern family bathroom. Gas central heating is installed (recent Worcester boiler) along with uPVC double glazing. Block paved driveway providing plenty of off road parking and a generous sized rear garden. This is a great family home that is well worth an internal inspection.

## Asking Price of Offers Over £325,000

LIVING ROOM 15' 9" x 14' 7" (4.80m x 4.44m)

**KITCHEN BREAKFAST ROOM** 14' 6" x 8' 4" (4.42m x 2.54m)

**DINING ROOM** 11' 8" x 10' 5" (3.55m x 3.17m)

OFFICE 12' 7" x 8' 6" (3.83m x 2.59m)