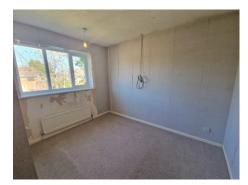

MASTER BEDROOM 14' 0" x 8' 2" (4.26m x 2.49m)

**ENSUITE SHOWER ROOM / DRESSING** 11' 7" x 8' 0" (3.53m x 2.44m)

**BEDROOM TWO** 14' 0" x 8' 2" (4.26m x 2.49m)

**BEDROOM THREE** 10' 2" x 8' 5" (3.10m x 2.56m)