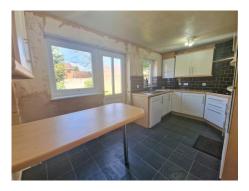

## Asking Price of Offers Over £325,000

LIVING ROOM 15' 9" x 14' 7" (4.80m x 4.44m)

**KITCHEN BREAKFAST ROOM** 14' 6" x 8' 4" (4.42m x 2.54m)

**DINING ROOM** 11' 8" x 10' 5" (3.55m x 3.17m)

OFFICE 12' 7" x 8' 6" (3.83m x 2.59m)