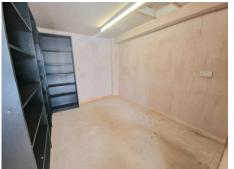

## Asking Price of Offers Over £325,000

LIVING ROOM 15' 9" x 14' 7" (4.80m x 4.44m)

**KITCHEN BREAKFAST ROOM** 14' 6" x 8' 4" (4.42m x 2.54m)

**DINING ROOM** 11' 8" x 10' 5" (3.55m x 3.17m)

OFFICE 12' 7" x 8' 6" (3.83m x 2.59m)